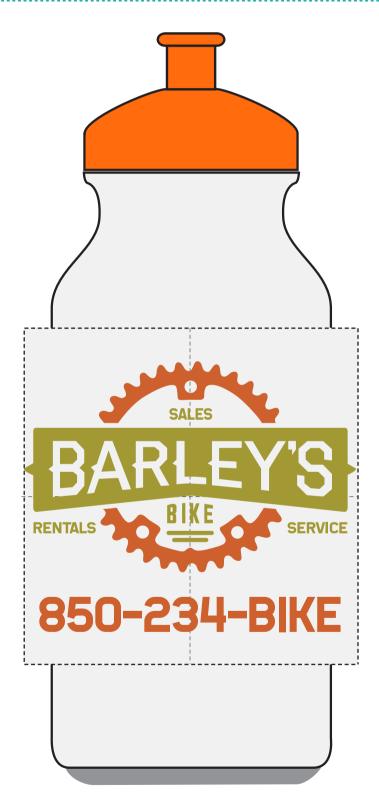

Order#: 135913-Q

Product: Bike Bottle BPA Free - 20 oz.: Frost/Orange

Item #: 1116-108424

Imprint Method: Screen Print on the Front: PMS 7583 Orange, PMS 7746 Dark Olive Green

Actual Imprint Size: 3.5"W x 2.2"H

## \*\*\*IMPORTANT INFORMATION\*\*\* (PLEASE READ)

Please proof carefully for spelling errors, omissions, and layout accuracy. It is your responsibility to correct any errors. Garrett Specialties assumes no responsibility for errors after a proof has been authorized to print. Please note changes or revisions to your proof from your original instructions may cause revision in your ship date. Delays in paper proof approval also may require a change in your schedule ship dates. Occasionally, some fax machines may distort the image. Please pay close attention to numbers.

It is imperative that you view your e-proof and submit your approval and/or changes promptly to maintain your anticipated delivery date.

Please keep in mind that this virtual proof is not a printed sample of your artwork on our product. The size and placement of the artwork may vary from this proof when actually printed on the product. Carefully review the attached proof for verification of copy & layout.

Due to inherent technical differences in color monitors, the imprint colors and product colors depicted in the attached proof will not resemble those in the final product. We make every effort to match requested custom colors, but cannot guarantee a 100% exact match. Imprints are applied using pad or screen inks. These inks are hand mixed as close as possible to the requested color but may vary 2 to 4 shades. For this reason an exact PMS match cannot be guaranteed. Your order is ON HOLD until we receive an approval from you in reference to your artwork.