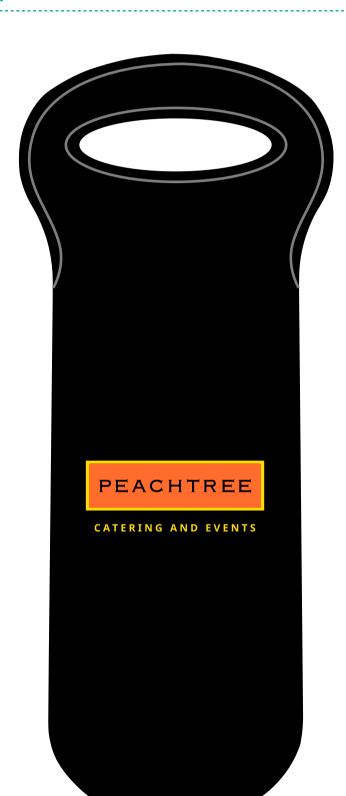

Order#: 135893

Product: BUILT® One Bottle Tote: Black

**Item #**: 1097-305508

Imprint Method: Heat Transfer on the Side 2 (No BUILT®logo): Orange 021, Pantone Yellow

Actual Imprint Size: 3.7"W x 1.5"H

50% of Actual Size of Imprint Zoom in at 200% to see Actual Size