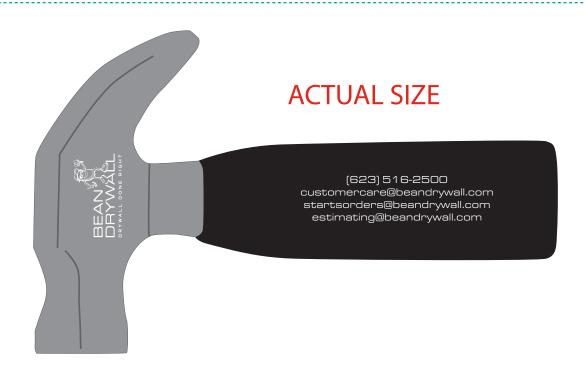

Order#: 135851

**Product:** Hammer Stress Ball

Item #: 1008-100774

Imprint Method: Pad Print on the Front Side of Handle & Head: White Imprint

Actual Imprint Size: 0.87"W x 0.5"H on Head, 2"W x 0.5"H on Handle

## ART NOTE: THE VERY SMALL DETAILS IN THE LOGO WILL FILL IN WHEN PRINTED AT THE IMPRINT SIZE. PLEASE ADVISE.