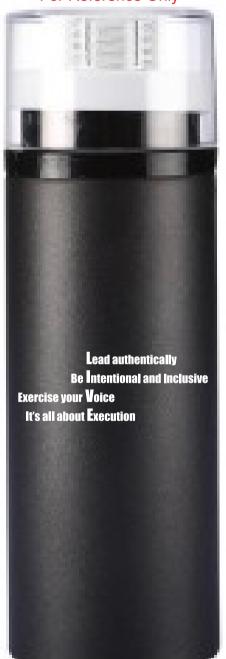

Order#:135797-QProduct:Aluminum Water Bottle w/ MirageTop - 24oz.: Black/WhiteItem #:1348-316014Imprint Method:Silkscreen on the Side 1: WhiteActual Imprint Size:2.5"W x 0.9"H

## Image Not To Size For Reference Only

Note: I highly recommend using the simpler text/layout that was shown on the original proof. This layout does not allow for the text to be very large when printed.