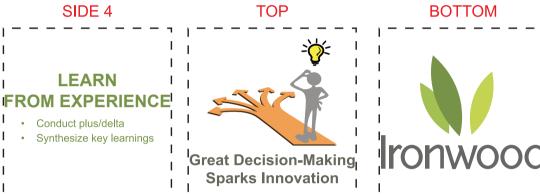

**Order#**: 135780-Q

**Product:** Cube Shape Stress Ball - Digital Printing

Item #: 1008-315755

Imprint Method: Digital Full Color on All Six Sides

Actual Imprint Size: Various on Each Side (Up to 1.75" Square)

## SIDE 1 SIDE 2 SIDE 3 CREATE CLARITY Define the decision Identify who is accountable Determine who and how others are involved Determine who and how others are involved Determine who and how others are involved SIDE 2 SIDE 3 DECIDE & EXECUTE Make the decision Create and execute the plan Determine who and how others are involved Evaluate options