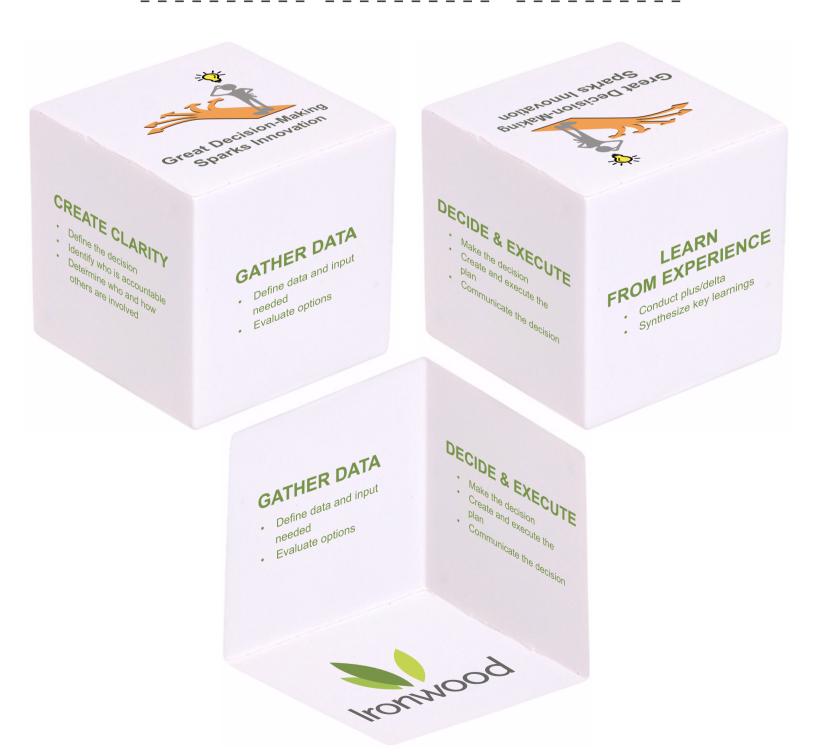

**Order#**: 135780-Q

**Product:** Cube Shape Stress Ball - Digital Printing

Item #: 1008-315755

Imprint Method: Digital Full Color on All Six Sides

Actual Imprint Size: Various on Each Side (Up to 1.75" Square)

## SIDE 1 SIDE 2 SIDE 3 CREATE CLARITY Define the decision Identify who is accountable Determine who and how others are involved Determine who and how others are involved Determine who and how others are involved SIDE 2 SIDE 3 DECIDE & EXECUTE Make the decision Create and execute the plan Determine who and how others are involved Evaluate options