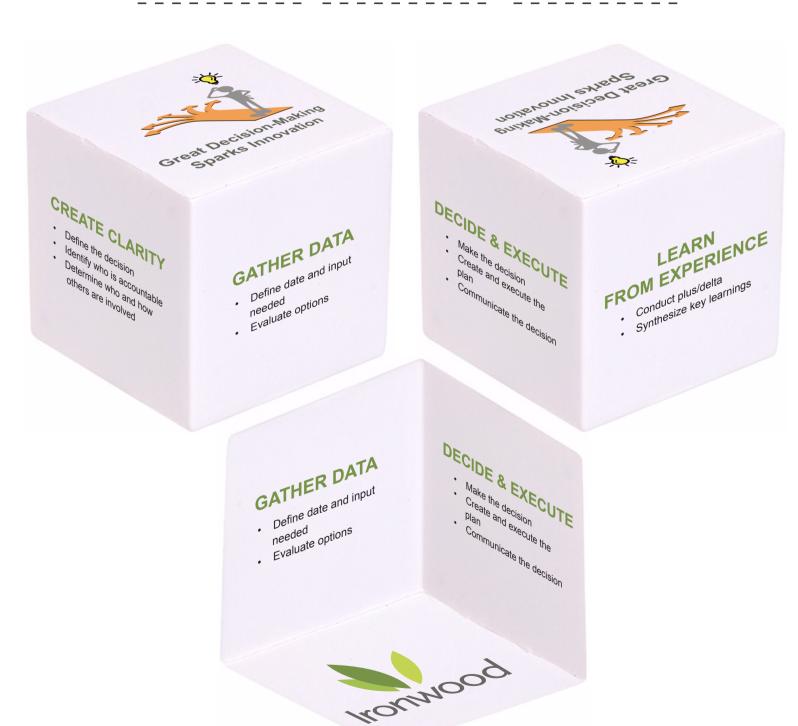

Order#: 135780-Q

**Product:** Cube Shape Stress Ball - Digital Printing

**Item #**: 1008-315755

Imprint Method: Digital Full Color on All Six Sides

Identify who is accountable

Determine who and how

others are involved

**Actual Imprint Size:** Various on Each Side (Up to 1.75" Square)

## SIDE 2 **GATHER DATA** Define the decision

- Define date and input needed
  - · Evaluate options

## DECIDE & EXECUTE

SIDE 3

- Make the decision
- Create and execute the plan
- Communicate the decision

\*\*\*IMPORTANT INFORMATION\*\*\* (PLEASE READ)

Please proof carefully for spelling errors, omissions, and layout accuracy. It is your responsibility to correct any errors. Garrett Specialties assumes no responsibility for errors after a proof has been authorized to print. Please note changes or revisions to your proof from your original instructions may cause revision in your ship date. Delays in paper proof approval also may require a change in your schedule ship dates. Occasionally, some fax machines may distort the image. Please pay close attention to numbers.