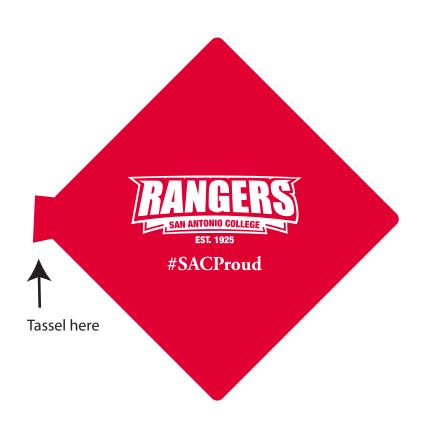

Order#: 135738

**Product:** Graduation Cap Stress Ball: Red

Item #: 1008-100791

Imprint Method: Pad Print on the Top Side: White