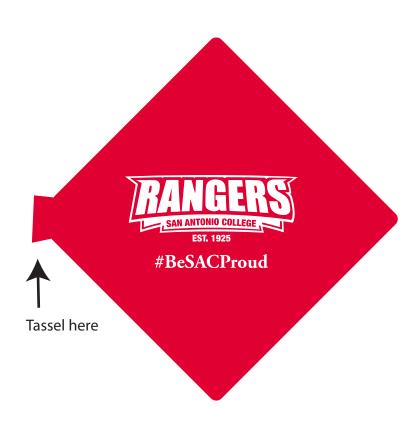

**Order#**: 135738

**Product:** Graduation Cap Stress Ball: Red

**Item #**: 1008-100791

Imprint Method: Pad Print on the Top Side: White