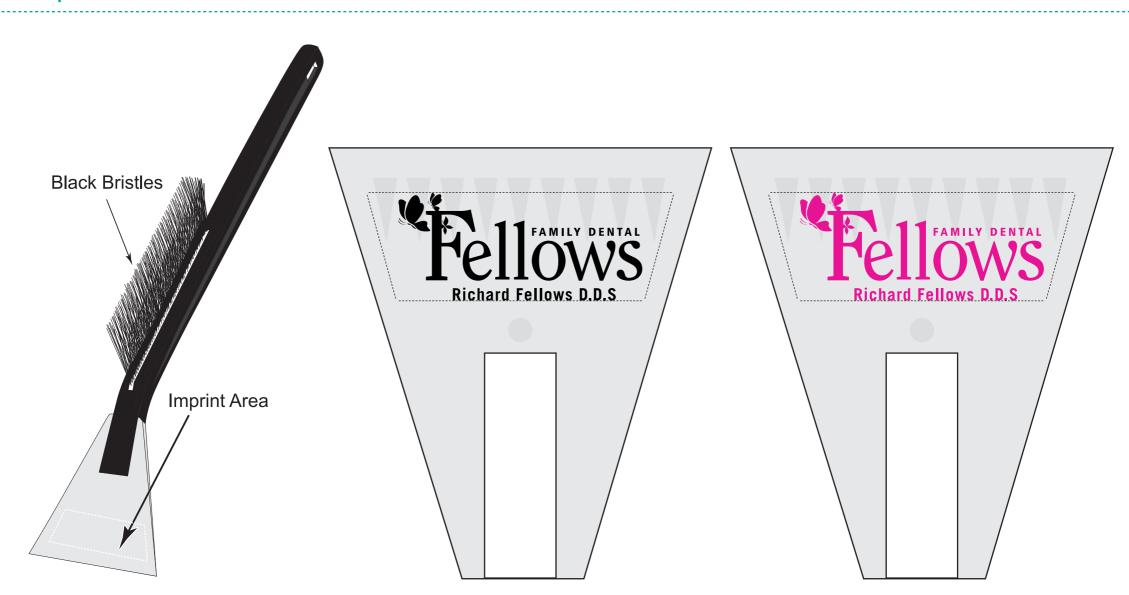

**Order#**: 135729

**Product**: Deluxe Ice Scraper Snowbrush : Clear/Black

Item #: 1116-100056

Imprint Method: Screen Print on the Blade only: Black, Pink Rhodamine

Actual Imprint Size: 2.5"W x 1.1"H