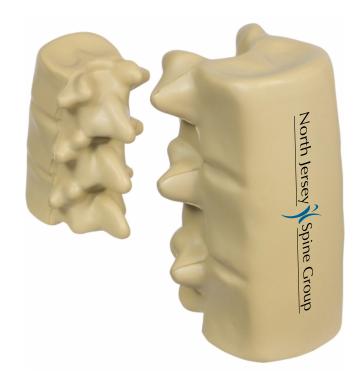

Order#: 135647

**Product:** Spinal Segment Stress Reliever

**Item #**: 1008-312306

Imprint Method: Screen Print on the Back: Black, Blue PMS 647

**Actual Imprint Size**: 2.36"W x 0.61"H