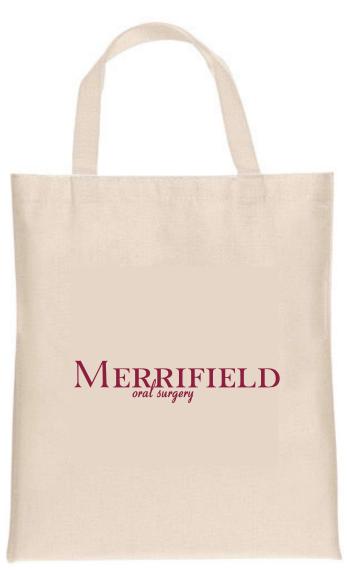

**Order#**: 135638

**Product:** Bargain Bag Tote: Natural

**Item #**: 1086-310317

Imprint Method: Screen Print on the Front: Burgundy 208

Actual Imprint Size: 9"W x 1.8"H

50% of Actual Size of Imprint Dotted Lines Do Not Print