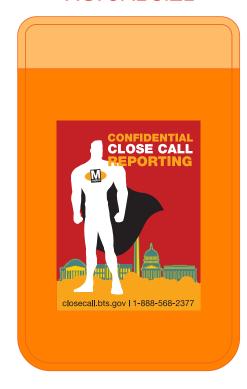

Order#: 135593

**Product**: Expanding Lycra Phone Wallet: Orange

**Item #**: 1008-314532

Imprint Method: Heat Transfer (Full Color) on the Front

Actual Imprint Size: 1.5"W x 2"H

# **ACTUAL SIZE**

## DISCLAIMER FOR HEAT TRANSFER:

DUE TO THE VARIATIONS OF COLORS, OUR 4 COLOR PROCESS HEAT TRANSFERS MAY NOT HAVE THE EXACT COLOR MATCHES TO YOUR ARTWORK FILE. PLEASE ADVISE.

#### **DISCLAIMER:**

DUE TO THE STRETCHY ITEM MATERIAL, ARTWORK MAY DISTORT WHEN PRINTED. THE ITEMS ARE NOT UNIFORMLY SEWN SO SQUARE LOGOS MAY APPEAR CROOKED.

### **WARNING NOTE:**

"METRO" AND THE SMALL DETAILS IN THE BUILDINGS
WILL FILL IN WHEN PRINTED
AT THE IMPRINT SIZE. PLEASE ADVISE.