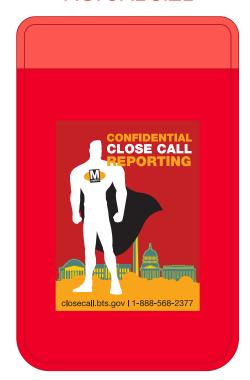

Order#: 135593

**Product:** Expanding Lycra Phone Wallet: Red

**Item #**: 1008-314532

Imprint Method: Heat Transfer (Full Color) on the Front

Actual Imprint Size: 1.5"W x 2"H

# **ACTUAL SIZE**

### **WARNING NOTE:**

"METRO" AND THE SMALL DETAILS IN THE BUILDINGS
WILL FILL IN WHEN PRINTED
AT THE IMPRINT SIZE. PLEASE ADVISE.