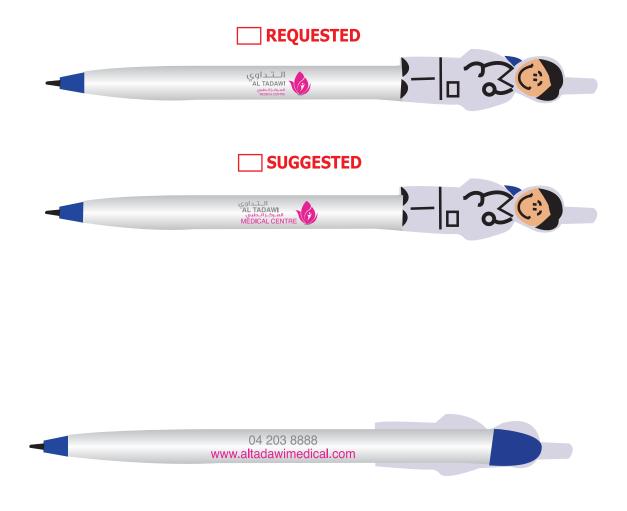

Order#: 135561

Product: Doctor Pen
Item #: 1097-310421

Imprint Method: Pad Print, Front & Back: Grey 423, Pink 225

ART NOTE: On the Front Side- the pink text in your logo will not be legible as is.

Please see the Suggested Option where it has been enlarged so that it can be legible when printed.

## PLEASE SELECT THE ONE THAT YOU APPROVE