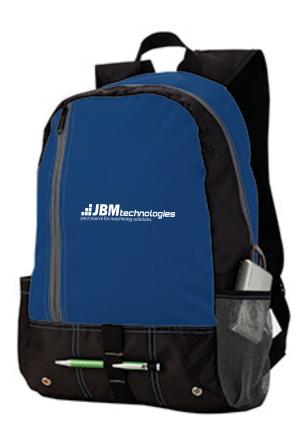

Order#: 135512 Product: Front Pocket Sport Backpack: Royal Item #: 1086-310278 Imprint Method: Screen Print: White Actual Imprint Size: 4"W x 0.68"H