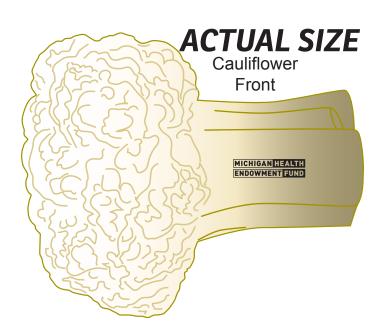

Order#: 135521 Product: Cauliflower Stress Ball Item #: 1008-100967 Imprint Method: Pad Print on the Big Part of Stem: Black Actual Imprint Size: 0,75"W x 0.2"H

## PLEASE NOTE: LOGO(S) ARE SHOWN AT MAX IMPRINT SIZE