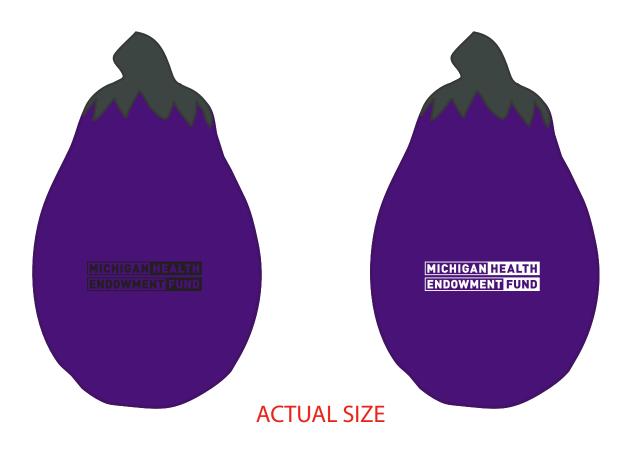

Order#:135521Product:Eggplant Stress BallItem #:1008-100970Imprint Method:Pad Print on the First Side: Please see Below and Advise on Imprint ColorActual Imprint Size:1.2"W x 0.3"H

PLEASE NOTE: BLACK IMPRINT WILL NOT CONTRAST WELL ON PURPLE ITEM. SO WE RECOMMEND A WHITE IMPRINT. PLEASE ADVISE