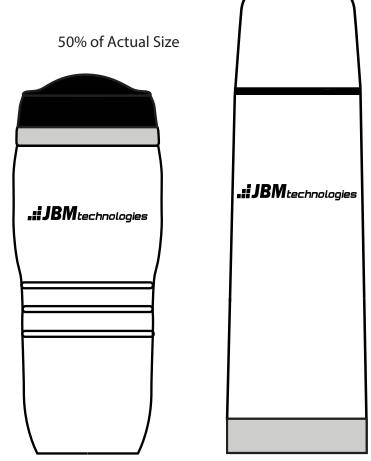

Order#: 135512

**Product:** Stainless Steel Tumbler and Thermos Set

Item #: 1101-309004

Imprint Method: Screen Print: White Actual Imprint Size: 2.5"W x 0.33"H

Note: As a courtesy, for this order, we are printing on **both** the tumbler and the thermos at no additional charge.