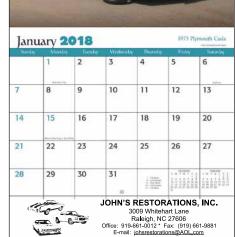

Order#: 135420 Product: Muscle Cars Calendar Item #: 1118-106149 Imprint Method: Screen Print on the Front - bottom: Black Actual Imprint Size: 7.8"W x 1.5"H

eProof

## JOHN'S RESTORATIONS, INC. 3009 Whitehart Lane Raleigh, NC 27606 Office: 919-661-0012 \* Fax: (919) 661-9881 E-mail: johnsrestorations@AOL.com