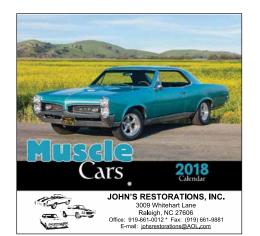

Order#: 135420 Product: Muscle Cars Calendar Item #: 1118-106149 Imprint Method: Screen Print on the Front - bottom: Black Actual Imprint Size: 7.8"W x 1.5"H

eProof

## JOHN'S RESTORATIONS, INC. 3009 Whitehart Lane Raleigh, NC 27606 Office: 919-661-0012 \* Fax: (919) 661-9881 E-mail: johnsrestorations@AOL.com