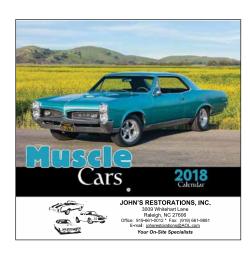

Order#: 135420

**Product:** Muscle Cars Calendar

Item #: 1118-106149

Imprint Method: Screen Print on the Front - bottom: Black

Actual Imprint Size: 7"W x 1.5"H

## JOHN'S RESTORATIONS, INC.

3009 Whitehart Lane Raleigh, NC 27606

Office: 919-661-0012 \* Fax: (919) 661-9881 E-mail: johsrestorations@AOL.com

Your On-Site Specialists