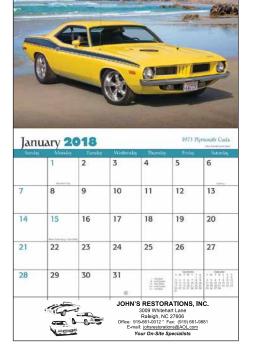

Order#: 135420

**Product:** Muscle Cars Calendar

Item #: 1118-106149

Imprint Method: Screen Print on the Front - bottom: Black

Actual Imprint Size: 7"W x 1.5"H

## JOHN'S RESTORATIONS, INC.

3009 Whitehart Lane Raleigh, NC 27606

Office: 919-661-0012 \* Fax: (919) 661-9881 E-mail: johsrestorations@AOL.com

Your On-Site Specialists