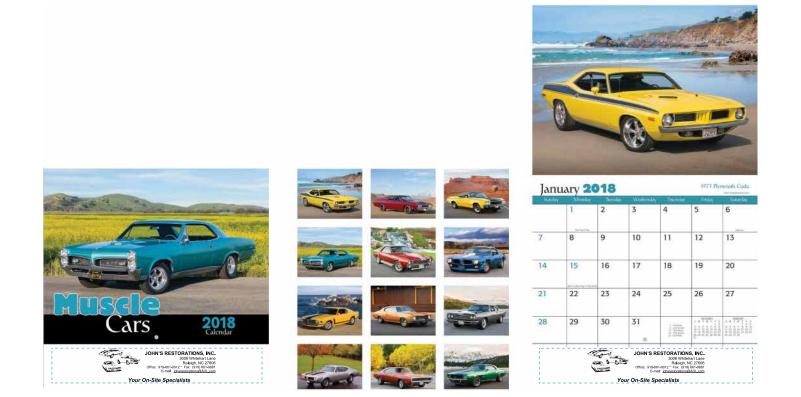

Order#: 135420 Product: Muscle Cars Calendar Item #: 1118-106149 Imprint Method: Screen Print on the Front - bottom: Black Actual Imprint Size: 5"W x 1.5"H