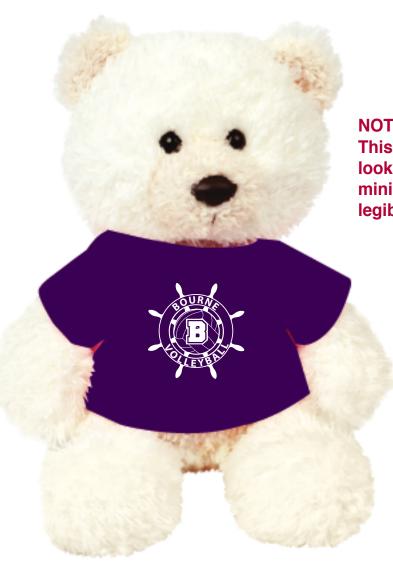

Order#: 135414

**Product:** Plush Baxter Bear: PurpleT Shirt

Item #: 1039-308574

Imprint Method: Screen Print on the T-Shirt: White

Actual Imprint Size: 1"W x 1"H

## NOTE:-

This is what the text "Bourne Volleyball" look slike at an 8 pt font size. This is the minimum size our manufacturer mentioned for legibility. Please advise if this is okay.