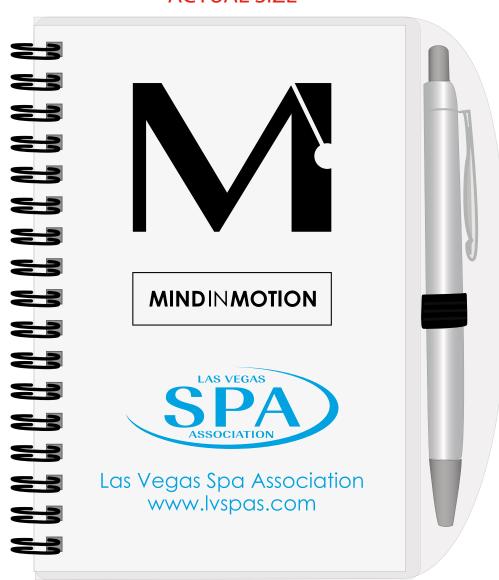

Order#: 135331

Product: Hardcover Notebook & Pen Set: Clear

Item #: 1008-307215

Imprint Method: Pad Print on the Front: PMS 299

**Actual Imprint Size**: 2.75"W x 4.5"H

## **ACTUAL SIZE**