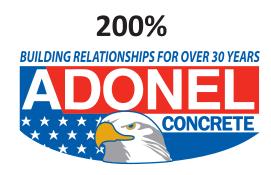

## PLEASE CONFIRM THAT THIS IS THE ARTWORK THAT YOU'D LIKE TO USE. EVERY ORDER THAT HAS BEEN PLACED HAS HAD "BLOCK" INSTEAD OF "CONCRETE" IN THE LOGO.

## **ACTUAL SIZE**

Imprint size: 1.25"W x 0.6"H