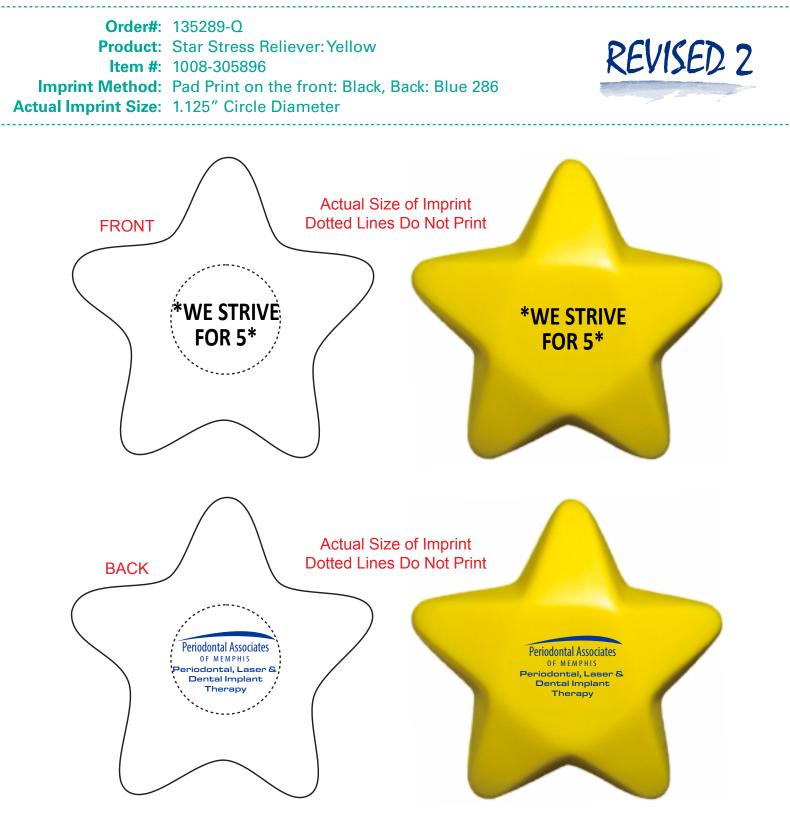

## Note: I had to stack the tagline "Periodontal, Laser &...." onto multiple lines and enlarge it in order for that text to print legibly. Please advise if this is okay.