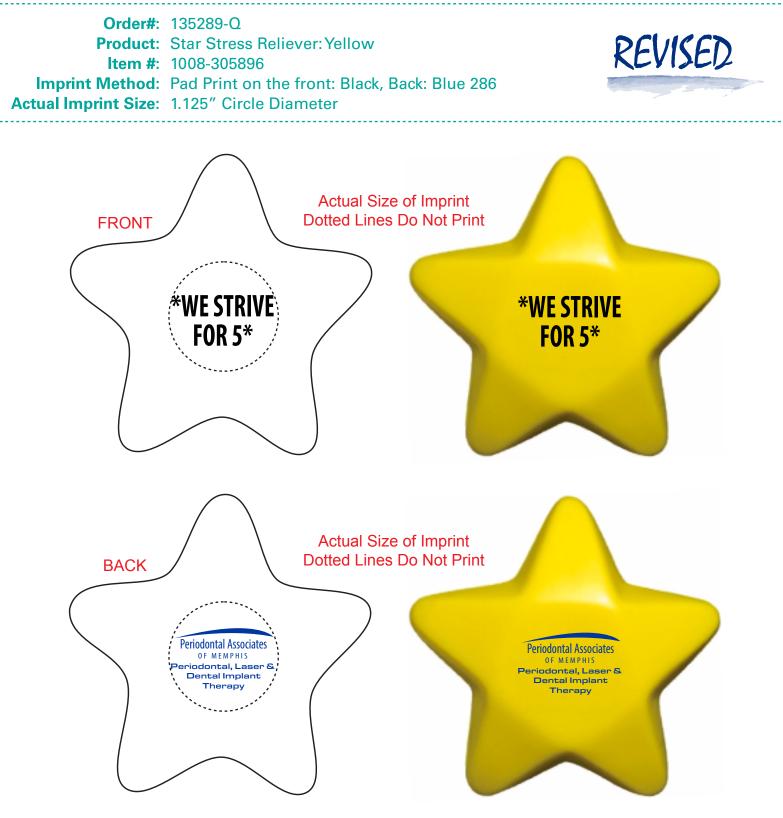

## Note: I had to stack the tagline "Periodontal, Laser &...." onto multiple lines and enlarge it in order for that text to print legibly. Please advise if this is okay.