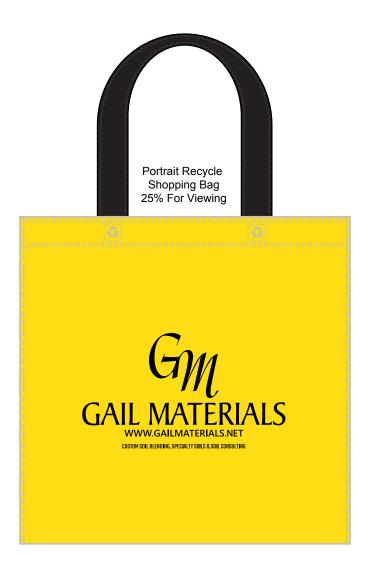

Order#: 135114

**Product:** Portrait Recycle Shopping Bag: Yellow

**Item #**: 1008-307096

Imprint Method: Screen Print on the Front: Black

Actual Imprint Size: 8"W x 4.5"H