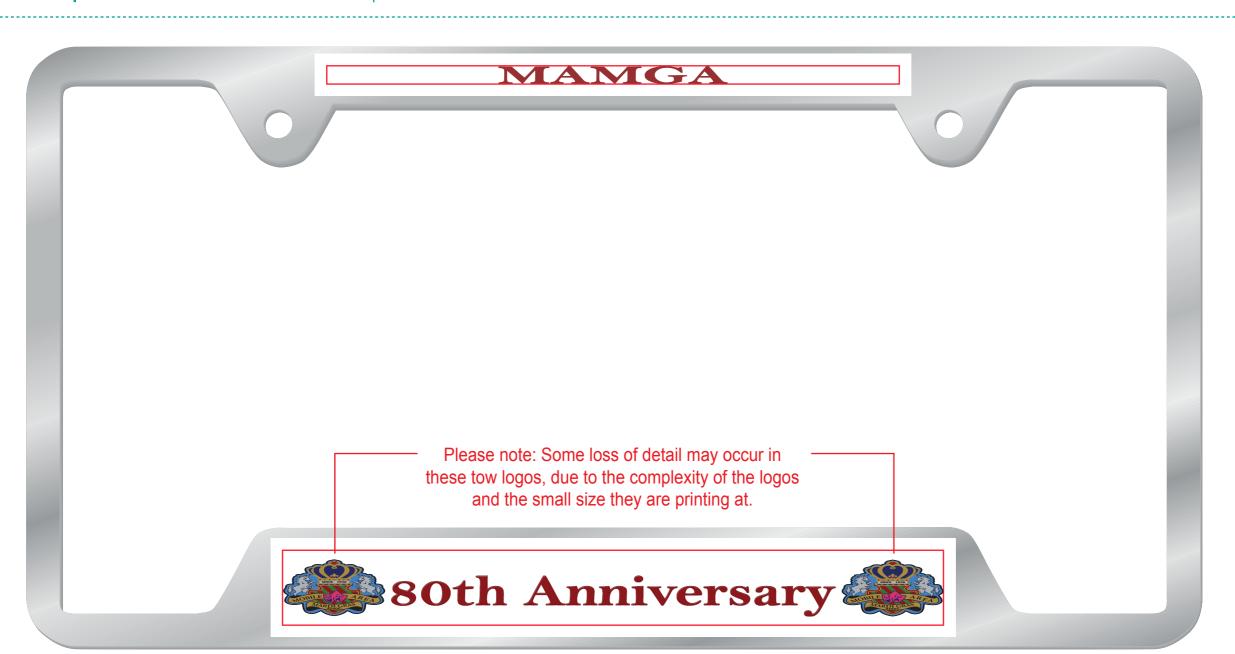

Please note: The red boxes around your artwork represent the printable space on this item and the maximum size that we can make your artwork. As you can see, the "MAMGA" text at the top is already maxed out vertically. The only way to stretch it is horizontally but that will distort the look of the text. The logo on the bottom has also been maximized to the largest size that we can make it. Please advise as to how you'd like to proceed.

Order#: 135065-Q

**Product:** Metal License Plate Frame

**Item #**: 1217-104490

Imprint Method: 4-Color Process on the Top & Bottom