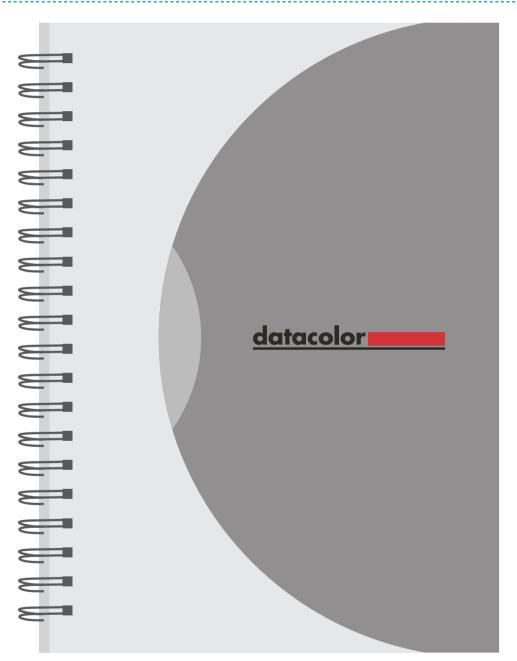

Order#: 134963

**Product:** Fold N Close Notebook: Translucent Grey

**Item #**: 1097-300600

Imprint Method: Pad Print on the Front Side: PMS 1797, Pantone Process Black C

Actual Imprint Size: 2"W x 0.25"H

"for measurement only - logo will be imprinted center position on item (see template layout)" Artwork shown @ 100% Dotted line is for FPO (FOR POSITION ONLY)

\*\*\*IMPORTANT INFORMATION\*\*\* (PLEASE READ)