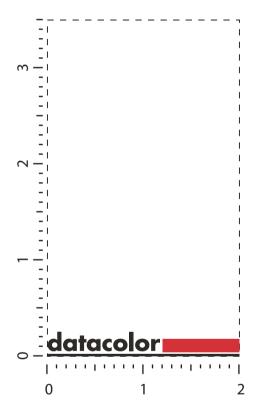

Order#: 134963

**Product:** Fold N Close Notebook: Translucent Grey

**Item #**: 1097-300600

Imprint Method: Pad Print on the Front Side: PMS 1797, Pantone Process Black C

Actual Imprint Size: 2"W x 0.25"H

"for measurement only - logo will be imprinted center position on item (see template layout)" Artwork shown @ 100% Dotted line is for FPO (FOR POSITION ONLY)

\*\*\*IMPORTANT INFORMATION\*\*\* (PLEASE READ)