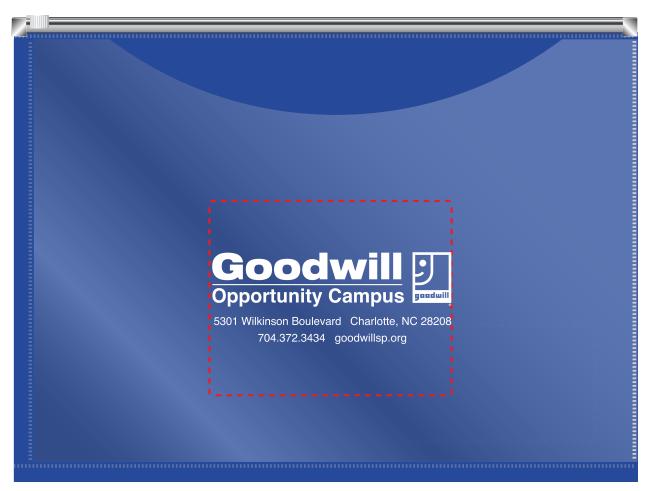

**Order#**: 134919

Product: Zip It Travel Pocket Portfolio: Blue

**Item #**: 1087-306407

Imprint Method: Screen Print on the Front Clear Pocket: White

**Actual Imprint Size:** 4.9809"W x 1.9112"H

**SCALE: 50%** 