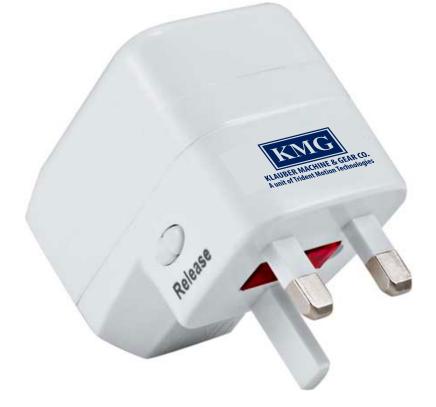

Order#:134886-QProduct:Universal Travel Adapter with USB PortItem #:1067-105086Imprint Method:Screen Print on the USB Port Behind - Plugs Bottom Centered On Front Lower Panel: Navy 281Actual Imprint Size:1"W x 0.5"H

## Actual Size of Imprint Dotted Lines Do Not Print

Note: If we kept the small text within the logo we would not be able to make it large enough to be readable. My suggestion is to move it outside the blue square and enlarge it. Please advise if this is okay.