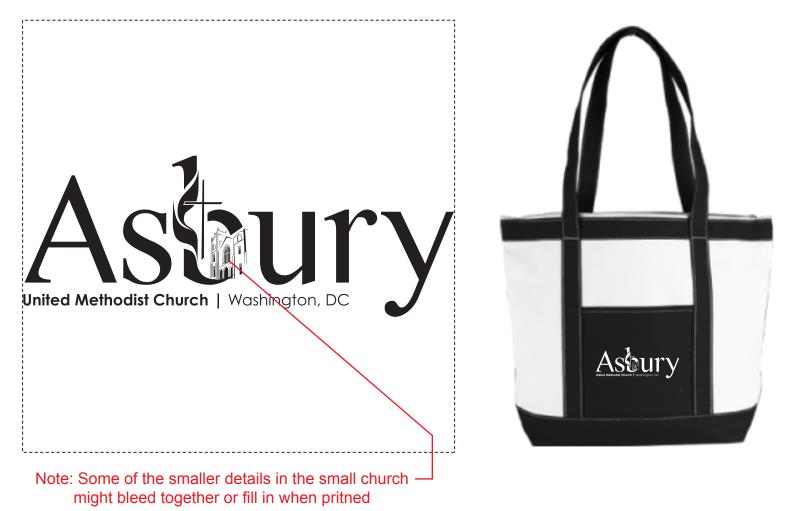

Order#: 134903 Product: Harbor Tote: Black Item #: 1116-314914 Imprint Method: Screen Print on the Front: White Actual Imprint Size: 4.5"W x 1.67"H

eProof

Per your note on the proof: the logo is as large as we can make it on this item. Unfortunately, there is not much adjustment that can be done without completely altering the look of your logo. The only thing I could think of is removing the church from the logo or moving it outside of the text and enlarging it. Please advise.