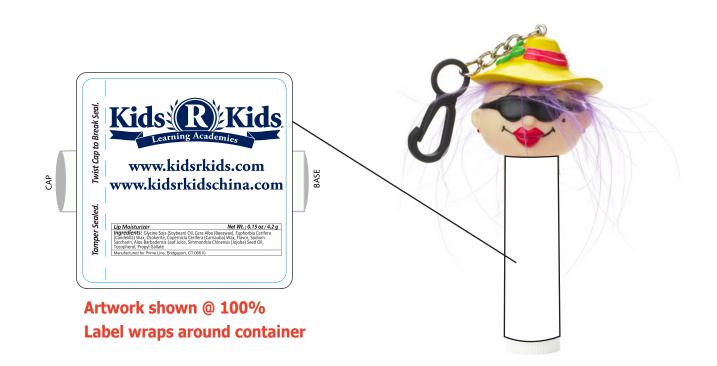

Order#:134873Product:Goofy Lip Balm: Beach LadyItem #:1097-311716Imprint Method:4 Color Process Lable on the Label: Dark Blue 281 Logo ColorActual Imprint Size:1.8"W x 1"H