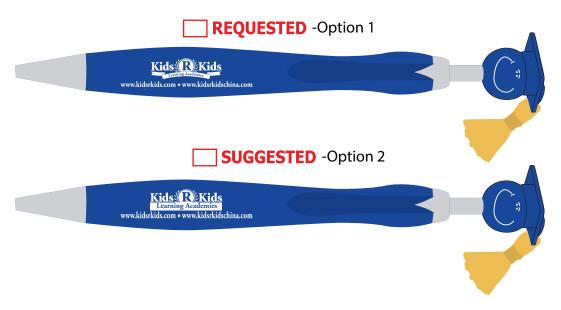

## PLEASE SELECT THE ONE THAT YOU APPROVE

The banner text "learning..." will not be legible as shown in Optionn 1. Please see suggested layout.