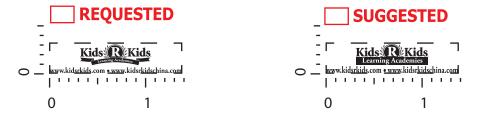

## PLEASE SELECT THE ONE THAT YOU APPROVE

The banner text "learning..." will not be legible as shown in Optionn 1. Please see suggested layout.