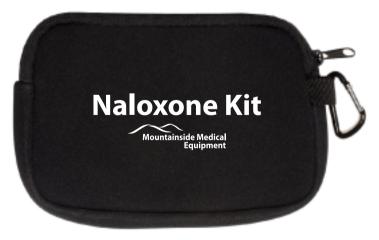

Order#: 134816

**Product:** Neoprene Accessory Pouch - Black

**Item #**: 1097-303920

**Imprint Method:** Heat Transfer on the First Side - White

## Naloxone Kit Mountainside Medical Equipment

\*\*White Imprint Recommended by the Manufacturer\*\*

Actual Size of Imprint

Dotted Lines Do Not Print

Image Not To Size For Reference Only