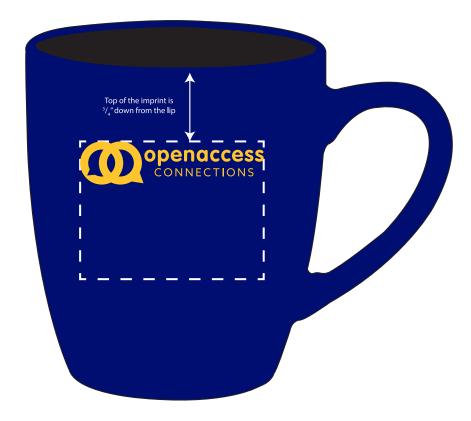

Order#:134789Product:Contemporary Challenger Mug- 12oz: BlueItem #:1348-315894Imprint Method:Pad Print on the First Side- Right Hand Readable: Athletic Gold 123