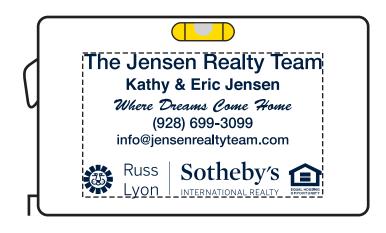

Order#: 134768 Product: Combination Level and Tape Measure Item #: 1056-100301 Imprint Method: Pad print on the On Front: Navy 282 Actual Imprint Size: 2.5"W x 1.5"H

ART NOTES:

The dotted box around your artwork represents the printable area on this item. We cannot go outside of this area. As you can see, the "Jensden Realty Team" text is as large as we can make it.

Again, I **do not** suggest making the Sotheby's logo any smaller than what is shown below. *If we go any smaller, some of the fine details and the small text may not print legibly.* 

I've made the Fair Hosuing logo slighly larger and moved it next to the Sothby's logo. The small text under the Fair Housing logo ("Equal Housing Opportunity") will not be legible. It is still way too small.