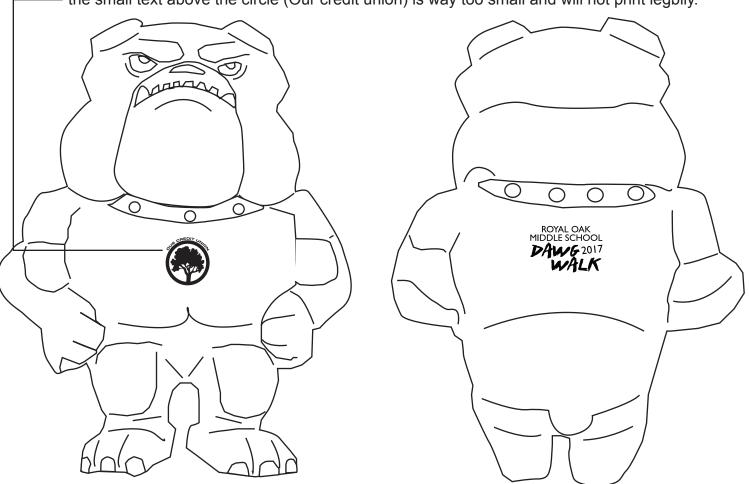

## 134762-Q

**Bulldog Mascot Stress Reliever** 

- Location 1 selected: (Pad Print on the Front.)
- 1 mfg. color(s): Black
- Comment submitted: DAWG WALK logo
- Location 2 selected: (Pad Print on the Back.)
- 1 mfg. color(s): Black
- Comment submitted: Credit Union logo

Please note: The tree will print better with this new logo. However, the small text above the circle (Our credit union) is way too small and will not print legbily.