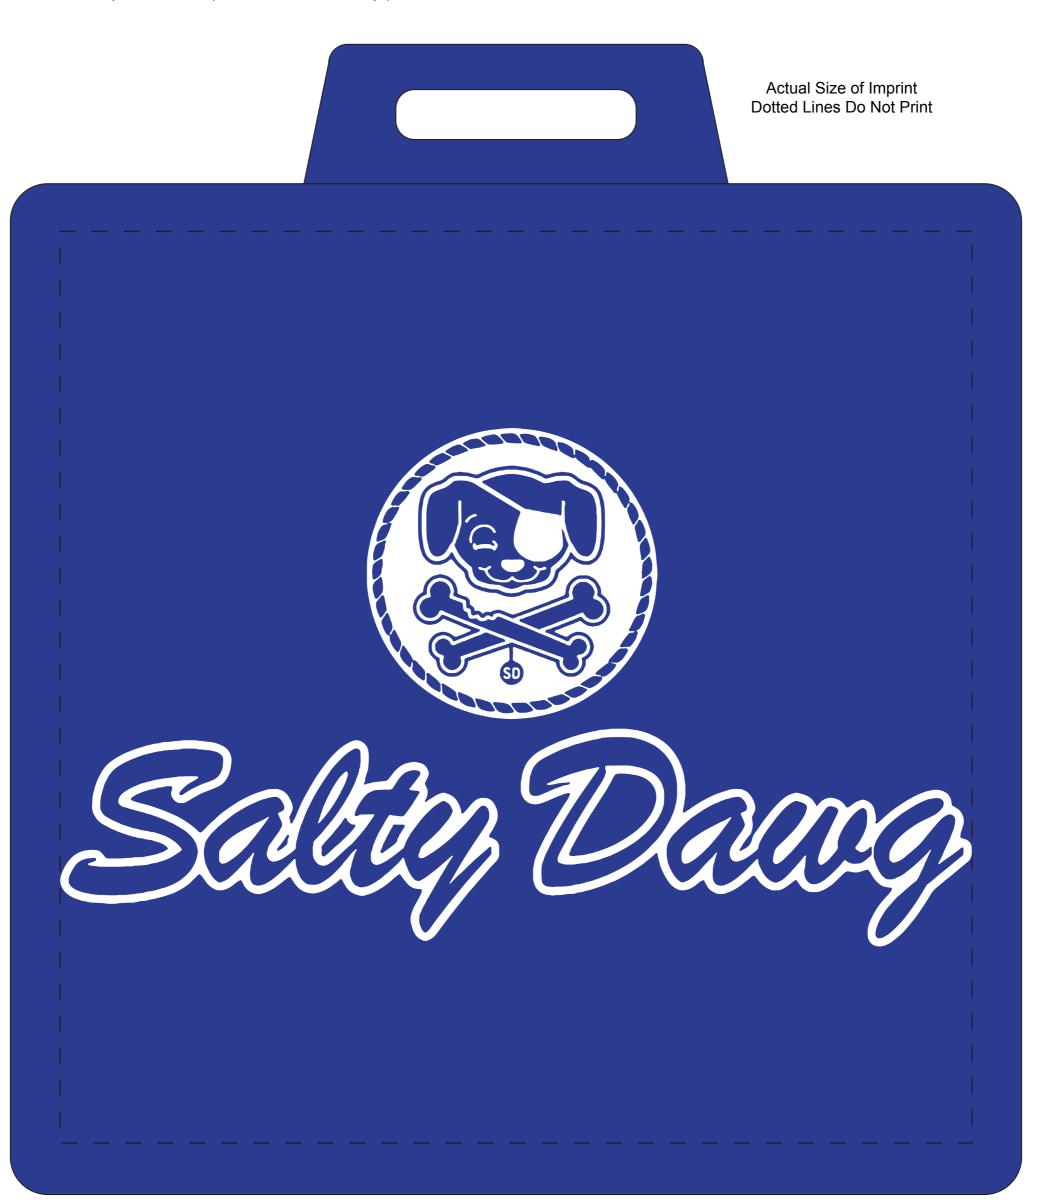

Order#: 134734

Product: Square 7/8" Thick Stadium Cushion 1206-102906

Imprint Method: (Screen Print on the Top.) White

## \*\*\*RUSH PROOF\*\*\*

In order to meet your delivery date, here is a copy of your artwork so you can see what we are sending to the manufacturer to be printed. Immediate approval is required in order to maintain the supplier's production schedule.

**CAREFULLY REVIEW THE ARTWORK ATTACHED.** 