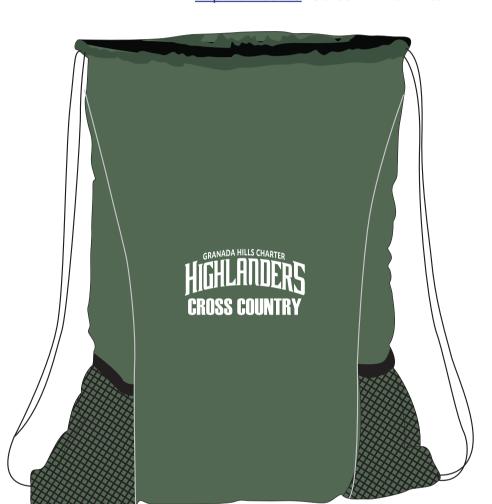

Order#: 134729

**Product:** Sportsman String-A-Sling Backpack

Item #: 1097-301883

Imprint Method: Screen Print White

Item shown @ 25% Enlarge @ 400% to see actual size

"for measurement only - logo will be imprinted bottom of imprint area on item (see template layout)"

Artwork shown @ 100%

Dotted line is for EPO (FOR POSITION ONLY)

Dotted line is for FPO (FOR POSITION ONLY) to show imprint area