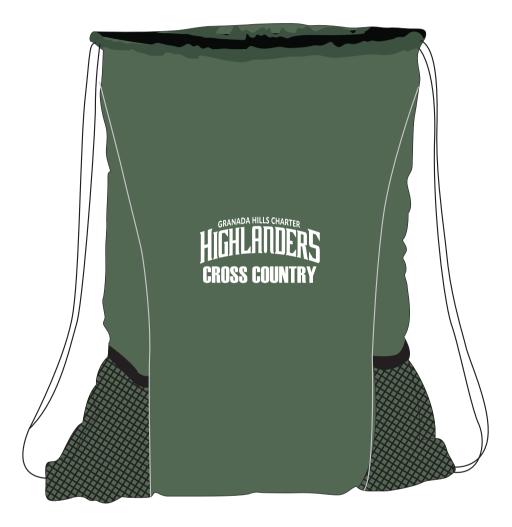

Order#: 134729

**Product:** Sportsman String-A-Sling Backpack

Item #: 1097-301883

Imprint Method: Screen Print White

Item shown @ 25% Enlarge @ 400% to see actual size