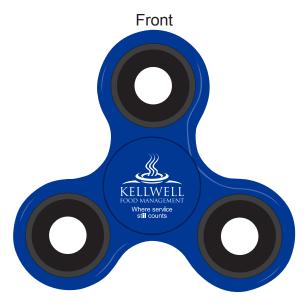

## **WARNING NOTE:**

THE VERY SMALLER TEXT IN THE LOGO WILL FILL IN WHEN PRINTED

ATTHE IMPRINT SIZE. PLEASE ADVISE.

Order#: 134724

**Product: Classic Whirl Spinner** 

Item #: 1008-315394

Imprint Method: Pad Print White

## **ACTUAL SIZE**

Classic Whirl 2-Minute Spinner