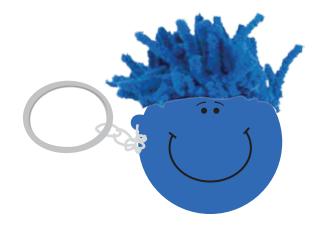

Order#: 134724

Product: MopTopper™ Key Chain

Item #: 1097-313346

Imprint Method: Pad Print on the Back - White

Actual Size of Imprint
Dotted Lines Do Not Print
Art modified to fit imprint area.

## **FRONT**

**Enlarged for Clarity** 