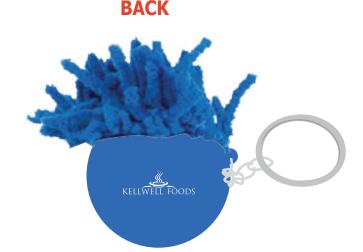

Order#: 134724

Product: MopTopper™ Key Chain

Item #: 1097-313346

Imprint Method: Pad Print on the Back - White

Actual Size of Imprint
Dotted Lines Do Not Print
Art modified to fit imprint area.