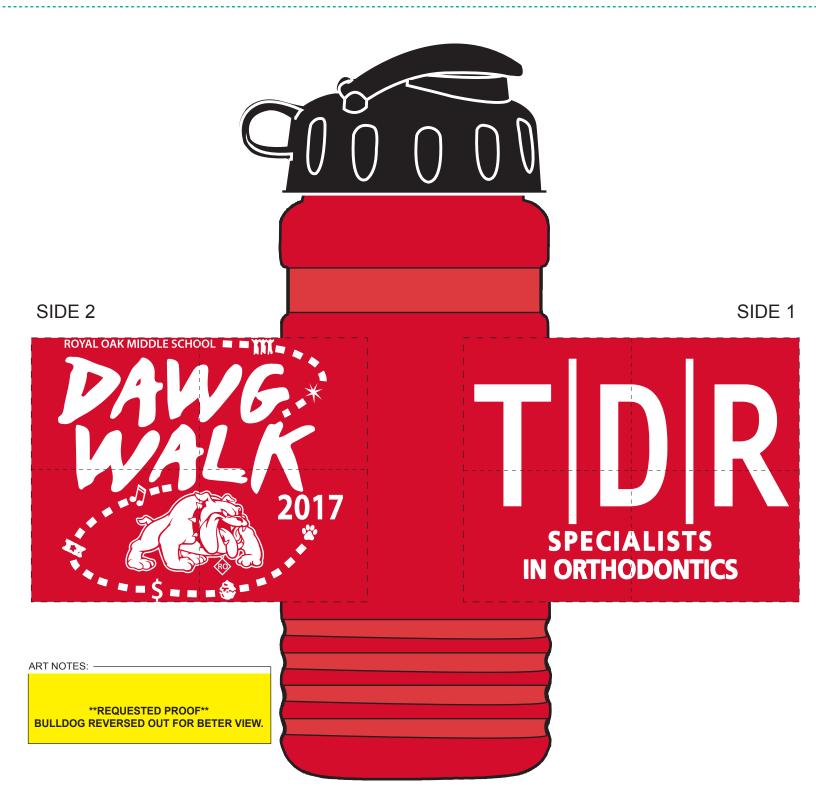

**Order#**: 134697

Product: Tritan Sports Bottle - Flip Lid- 20 oz: Translucent Red Bottle, Black Lid

**Item #**: 1116-312450

Imprint Method: Silkscreen on the Sides 1 & 2: White

\*\*\*IMPORTANT INFORMATION\*\*\* (PLEASE READ)
Please proof carefully for spelling errors, omissions, and layout accuracy. It is your responsibility to correct any errors. Garrett Specialties assumes no responsibility for errors after a proof has been authorized to print. Please note changes or revisions to your proof from your original instructions may cause revision in your ship date. Delays in paper proof approval also may require a change in your schedule ship dates. Occasionally, some fax machines may distort the image. Please pay close attention to numbers.