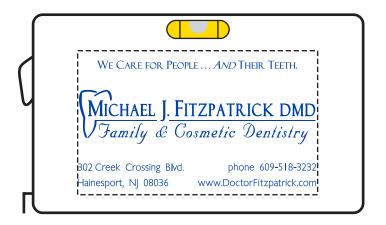

Order#: 134604

**Product:** Combination Level and Tape Measure

**Item #**: 1056-100301

Imprint Method: Pad print on the Front: Blue 293

Actual Imprint Size: 2.5"W x 1.25"H

Please note: The dotted box around your logo represents the imprint area.

The artwork is the widest that we can make it. We cannot print outside of this box.

I had to bring the information a little closer together in order to make it larger.

Please advise if this change is okay.