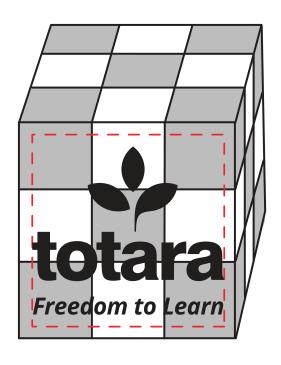

Order#: 134532

Product: Wooden Elastic Cube Puzzle

Item #: 1364-308193

Imprint Method: (Screen Print on the Front (Across all pieces).)