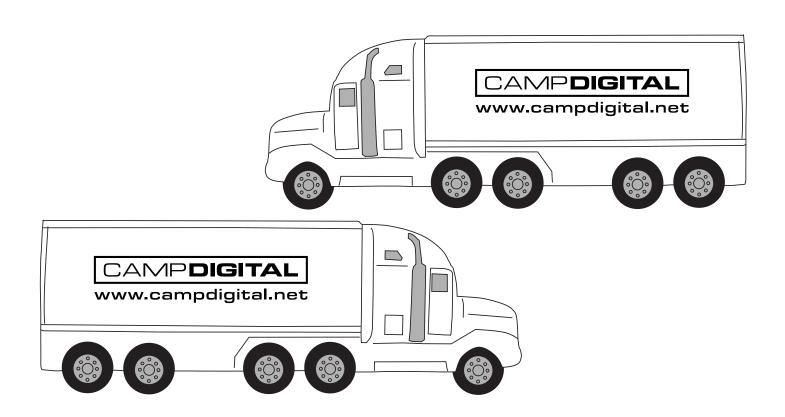

Order#: 134461

Product: Semi Truck Stress Ball: White

**Item #**: 1008-100941

Imprint Method: Pad Print on the First & Second Sides: Black

Actual Imprint Size: 2.25"W x 0.5"H