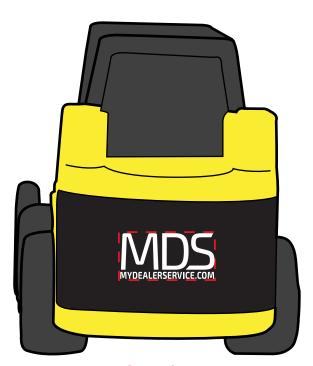

Order#: 134440

**Product:** Bobcat Bulldozer Stress Reliever

**Item #**: 1364-30792

Imprint Method: Screen Print on the Back: White

**Actual Imprint Size**: 1"W x 0.5"H

Actual Size of Imprint
Dotted Lines Do Not Print