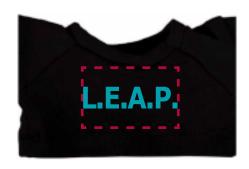

CAREFULLY REVIEW THE ARTWORK ATTACHED.

Order#: 134367

**Product:** Frog Wild Bunch KeyTag: BlackT Shirt

Item #: 1039-303724

Imprint Method: Screen Print on the Shirt (Center): Teal 320

Actual Imprint Size: 1"W x 0.25"H

Actual Size of Imprint **Dotted Lines Do Not Print** 