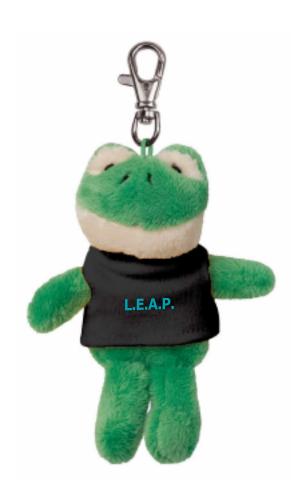

CAREFULLY REVIEW THE ARTWORK ATTACHED.

Order#: 134367

**Product:** Frog Wild Bunch KeyTag: BlackT Shirt

Item #: 1039-303724

Imprint Method: Screen Print on the Shirt (Center): Teal 320

Actual Imprint Size: 1"W x 0.25"H