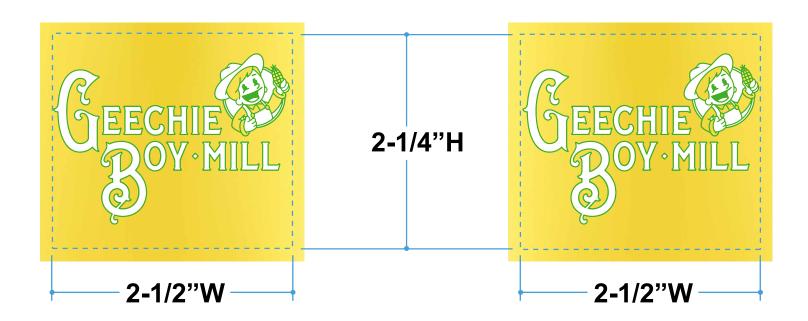

Order#: 134357

**Product:** NatureAdTM Eco-LogicTM Corn Mug: Maize Yellow

**Item #**: 1215-300321

Imprint Method: Screen Print on the On Each Side: Bright Green 361, White

Actual Imprint Size: 2.5"W x 1.7"H