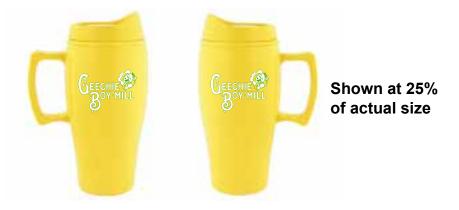

Order#: 134357

**Product:** NatureAdTM Eco-LogicTM Corn Mug: Maize Yellow

**Item #**: 1215-300321

Imprint Method: Screen Print on the On Each Side: Bright Green 361, White

Actual Imprint Size: 2.5"W x 1.7"H